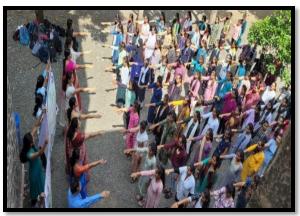

On 14<sup>th</sup> August,2024 Taking oath for ranging free campus with presence of Principal Dr. Rajani Patil, Vice Principal Dr. Deepanjali Borse, Academic Supervisor Dr. M F Patil, SDO Officer Dr. Pradnya Survase, NSS Officer Dr. Shilpa Yennawar, All members of Anti ranging Cell and students.