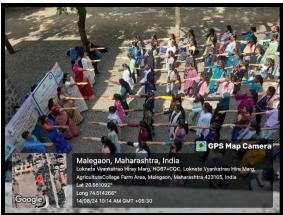

On 14<sup>th</sup> August,2024 Taking oath for ranging free campus with presence of Principal Dr. Rajani Patil, Vice Principal Dr. Deepanjali Borse, Academic Supervisor Dr. M F Patil, SDO Officer Dr. Pradnya Survase, NSS Officer Dr. Shilpa Yennawar, All members of Anti ranging Cell and students.