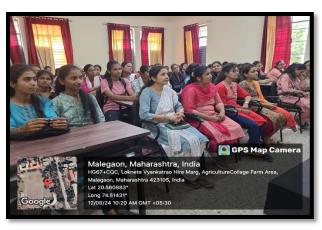

On 17<sup>th</sup> August, 2024, PI Shri. Rahul Khatal (Malegaon Taluka police Station), delivered guest lecture on Anti Raging, at the time Khatal Sir said women students aware the mode of situation which were created near you. As well as sir said Always use your first weapon of your Eyes. Vote of thanks was proposed by Dr. Pradnya Survase.