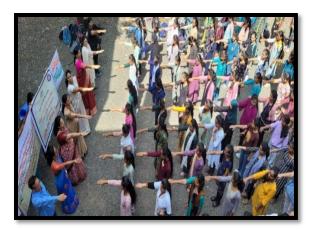

On 14<sup>th</sup> August,2024 Taking oath for ranging free campus with presence of Principal Dr. Rajani Patil, Vice Principal Dr. Deepanjali Borse, Academic Supervisor Dr. M F Patil, SDO Officer Dr. Pradnya Survase, NSS Officer Dr. Shilpa Yennawar, All members of Anti ranging Cell and students.